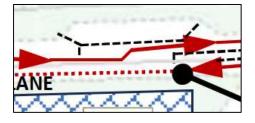

### SS 5-6 Chicane

As approved:

Amended:

**Reason:** Chicane has been opened up to avoid sharp changes of direction next to the pit wall because of the pit wall being a vantage point for service crews and spectators, thus reducing risks to spectators.