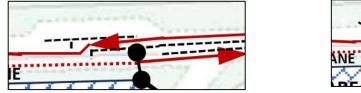

## SS5-8 Stage Start

As approved:

Amended:

**Reason:** As for SS 1-4 Flying Finish to Stop car. Start location moved from main circuit to pit lane which offers a safer location for Timekeepers.