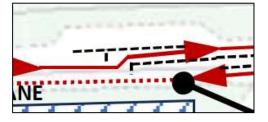

### SS 5-6 Chicane

As approved:

Amended:

**Reason:** Chicane has been opened up to avoid sharp changes of direction next to the pit wall because of the pit wall being a vantage point for service crews and spectators, thus reducing risks to spectators.