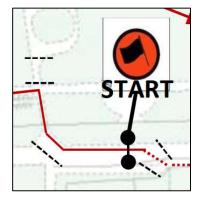

## SS5-8 Stage Start

As approved:

Amended:

**Reason:** As for SS 1-4 Flying Finish to Stop car. Start location moved from main circuit to pit lane which offers a safer location for Timekeepers.