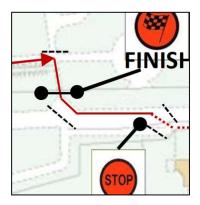

# SS1-4 Flying Finish to Stop car

As approved:

Amended:

**Reason:** Stop car location moved from main circuit to pit lane which offers a safer location for Timekeepers.

Approved: