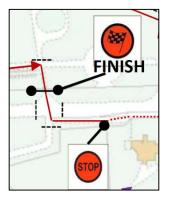

# SS1-4 Flying Finish to Stop car

As approved:

Amended:

**Reason:** Stop car location moved from main circuit to pit lane which offers a safer location for Timekeepers.

Approved: