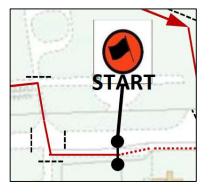

## SS5-8 Stage Start

As approved:

Amended:

**Reason:** As for SS 1-4 Flying Finish to Stop car. Start location moved from main circuit to pit lane which offers a safer location for Timekeepers.