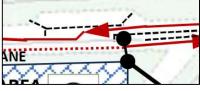

## SS 3-4 Chicane

Approved:

**Reason:** Chicane has been opened up to avoid sharp changes of direction next to the pit wall because of the pit wall being a vantage point for service crews and spectators, thus reducing risks to spectators.